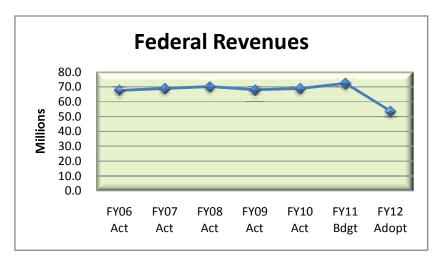

#### Federal Revenues

Federal revenue, 10% of the overall budget, will drop 25.99% next year, a drop of \$18.8 million. Just over \$16 million of the decrease is attributed to the Secure Rural Schools (SRS) timber funding formula, now in its fourth and final year of decreased funding.

The SRS revenue is a replacement for National Forest and Oregon and California (O&C) timber revenue that the County historically receive as a

percentage of timber harvest revenues. The replacement revenue was restricted by Congress to only grow at half of the annual inflation rate. The original SRS Act sunsetted at the end of FY 06-07, Congress did a one year extension through FY 07-08. The newest Secure Rural Schools funding was approved in September 2008 and is once again due to sunset at the end of 2012 if Congress fails to act.

Another \$4.8 million decrease is the result of the end of the American Recovery Relief Act (ARRA) Direct Federal funding that provided one-time money to the County to help provide a funding bridge through the economic recession.