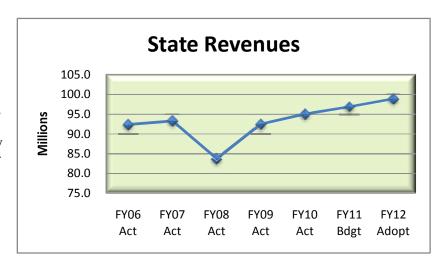

#### State Funding

State funding, primarily in the form of dedicated grants, is increasing by 2.11% in the adopted budget.

State shared revenue (cigarette, liquor, and amusement device tax, and a share of video lottery proceeds) totals \$3.3 million or 3.3% of state revenues. These dollars come to the County with no strings attached; that is, they are unrestricted revenue that can be spent however the Budget

Committee and the Board of Commissioners decide. While cigarette tax has continued to show a decreasing trend in recent years, video lottery is showing signs of economic recovery and liquor tax has stayed relatively strong.