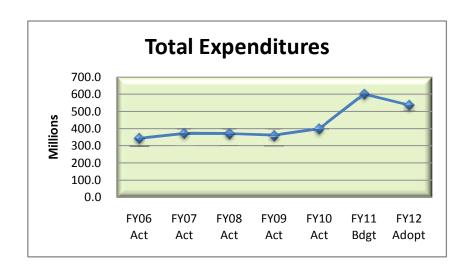

#### Total Expenditures

Total Expenditures across all funds for FY 11-12 are down \$65.2 million or 10.8% to live within total available revenue and meet the Oregon State Budget Law requirement for a balanced budget.