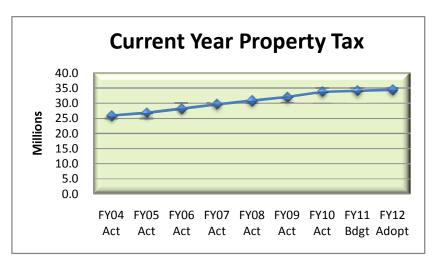

#### **Property Tax**

Current Year Property Tax revenue is 6.4% of the total Proposed Budget and is estimated at \$34.4 million for next year. Lane County's permanent tax rate under voter approved Measure 50 is \$1.2793 per \$1,000 of Assessed Value (AV). The current AV is increased by the new constitutionally restricted limit of 3.0% and adds in an estimate for new construction. This new total is then multiplied by the permanent rate to calculate the

estimated property tax. Uncollectible taxes are estimated at 5.0%.

The average annual growth for this revenue source has mirrored the economy:

| Fiscal Yr | 5 year growth | 1 year growth |
|-----------|---------------|---------------|
| FY 07-08  | 4.36%         | 4.05%         |
| FY 08-09  | 4.35%         | 3.89%         |
| FY 09-10  | 4.70%         | 5.28%         |
| FY 10-11  | 3.89%         | 1.03%         |
| FY 11-12  | 3.04%         | .97%          |

As shown above, the 5 year average growth has been decreasing in recent years, and the 1 year growth rate is now at just 1% in the Adopted Budget. The decrease in value of industrial property, which is taxed at its full market value, along with decreasing demand for new houses has caused this decline. Lane County continues to experience high foreclosure/short sales and it is anticipated that this low growth trend will continue for a couple of years.