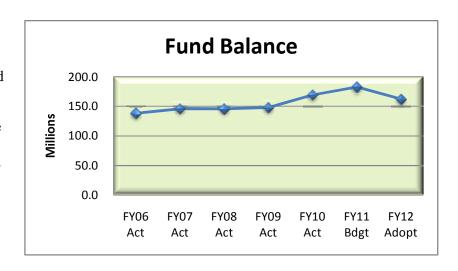

#### Fund Balance

For FY 11-12 the overall fund balance is decreasing by \$20.4 million or 11.2% from \$182.8 million to \$162.4 million. Fund Balance decreases are being experienced by all major funds of the County, with some of the larger ones being the General Fund declining by \$6.4 million, Road Fund declining by \$6.1 million, the Health & Human Services Fund by \$2.5 million, Special Revenue Fund by \$1.5 million, and Solid Waste Fund by \$600 thousand.