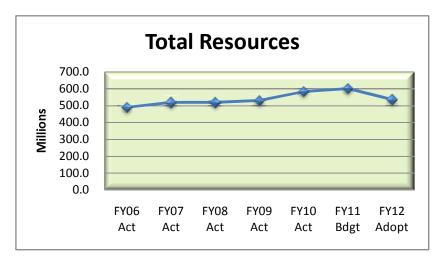

#### Total Resources

Resources for FY 11-12 total \$536.5 million. This is a decrease of \$65.2 million from the current year's budget of \$601.7 million. Over the previous five years resources have fluctuated from a low of \$490.2 million to a high of \$601.7 with an average annual growth of just under 1%. It should be noted that both the FY 09-10 and FY 10-11 numbers were impacted by sale of bonds, which inflate the budget temporarily and represent one-time funding sources.