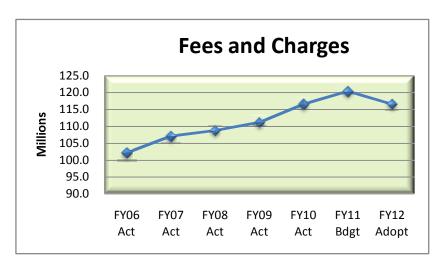

#### Fees and Charges

Fees and Charges total \$116.5 million and make up 21.7% of the budget. While this category saw up to 4.85% growth in FY 09-10, the Adopted budget projects a decrease of 3.2%. The economy continues to impact fees received for various services provided by the County. This category also contains the rates paid by the County for employee medical insurance. Based on the County Administrator's assumption that these rates will remain flat, and

in fact decrease as a result of FTE decreases, the previous growth rates are not expected. The County did experience an increase in PERS (Public Employee Retirement System) rates as a result of the biennium rate adjustment. Without that increase, the impact of the economy and lower fee collection would be more evident