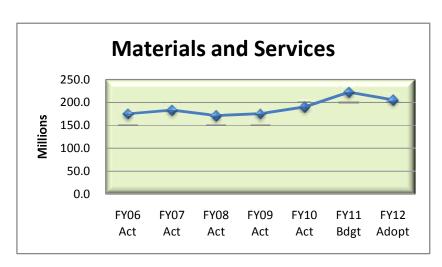

#### Materials & Services

This category totals \$205.5 million and represents 38.3% of the overall budget. This is a decrease of \$16.7 million, or 7.5%. While growth for the previous five years has averaged 2.73%, departments have continued to cut Materials & Services spending to spare staff and direct services reductions.