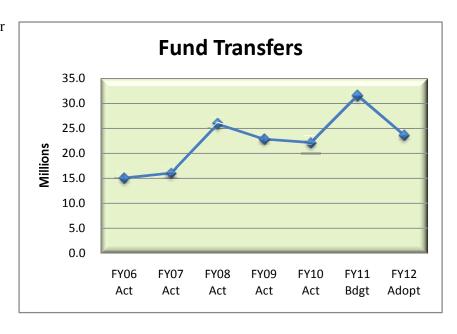

#### **Fund Transfers**

Transfers total \$23.6 million or 4.4% of the budget. This amount is down \$7.9 million. A transfer from General Fund to Special Revenue fund of \$7.2 million is down over \$350,000 as a result of decreasing revenues. That transfer helps support Public Health, Mental Health, Developmental Disabilities, Juvenile Justice Services, and Parole & Probation. A decrease of \$5.9 million to Capital Project Funds is a result of a temporary spike in FY 10-11 as a result of the ARRA funds received by the County.