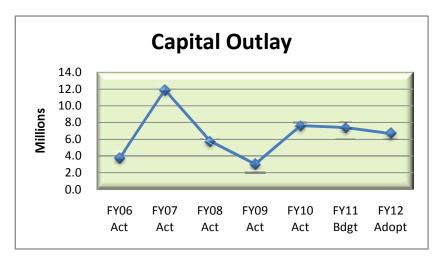

#### **Capital Outlay**

Capital Outlay expenditures are budgeted at \$6.7 million for various equipment purchases that make up 1.2% of the County's overall budget. The major types of equipment purchased include heavy equipment for the Public Works department along with vehicles and data processing equipment for a variety of departments. All equipment is on a scheduled replacement cycle. Dollars are budgeted in various operating funds and are transferred to the

replacement funds for holding until sufficient funds have built up to replace the equipment. For this reason, capital outlay expenditures are cyclical when more or less equipment is up for replacement each year, as was the case in FY 06-07 with the purchase of 15 new dump trucks, 7 trailers, a rail truck, a chip spreader, CAT Crawler, CAT Compactor, and transport trailer. For FY 11-12 the capital outlay budget has decreased 9.6%.