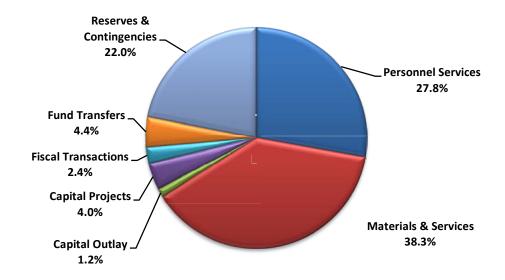

| RESOURCES & REQUIREMENTS - ALL FUNDS COMBINED ADOPTED BUDGET |                     |                     |                         |                     |                         |                     |                  |
|--------------------------------------------------------------|---------------------|---------------------|-------------------------|---------------------|-------------------------|---------------------|------------------|
|                                                              | FY 08-09<br>Actuals | FY 09-10<br>Actuals | FY 10-11<br>Curr Budget | FY 11-12<br>Adopted | \$ Change<br>from 10-11 | % Change from 10-11 | % of Tota<br>Bdg |
| Taxes & Assessments                                          | 40,134,201          | 41,181,477          | 41,146,174              | 41,808,246          | 662,072                 | 1.61%               | 7.79%            |
| Licenses & Permits                                           | 3,510,595           | 3,711,760           | 3,627,518               | 3,657,778           | 30,260                  | 0.83%               | 0.68%            |
| Fines, Forf., Penalities                                     | 3,758,147           | 2,814,561           | 2,957,456               | 2,877,086           | (80,370)                | -2.72%              | 0.54%            |
| Property & Rentals                                           | 7,256,074           | 5,519,420           | 11,238,325              | 5,296,444           | (5,941,881)             | -52.87%             | 0.99%            |
| Federal Revenue                                              | 68,063,644          | 68,958,043          | 72,470,437              | 53,638,106          | (18,832,331)            | -25.99%             | 10.00%           |
| State Grant Revenue                                          | 72,189,892          | 74,151,584          | 74,496,607              | 72,845,764          | (1,650,843)             | -2.22%              | 13.58%           |
| Other State Revenue                                          | 20,345,265          | 20,924,908          | 22,391,055              | 26,082,323          | 3,691,268               | 16.49%              | 4.86%            |
| Local Grants                                                 | 7,282,856           | 2,741,990           | 2,688,434               | 2,065,589           | (622,845)               | -23.17%             | 0.38%            |
| Local Revenues                                               | 4,837,081           | 5,193,754           | 4,150,074               | 4,306,625           | 156,551                 | 3.77%               | 0.80%            |
| Fees & Charges                                               | 111,190,600         | 116,581,673         | 120,401,872             | 116,556,939         | (3,844,933)             | -3.19%              | 21.72%           |
| Administrative Charges                                       | 15,119,453          | 16,531,026          | 17,445,536              | 18,681,867          | 1,236,331               | 7.09%               | 3.48%            |
| Interest Earnings                                            | 4,968,911           | 2,508,350           | 2,583,845               | 2,700,605           | 116,760                 | 4.52%               | 0.50%            |
| Mortgage Assumption                                          | 0                   | 1,105,376           | 0                       | 0                   | 0                       | 0.00%               | 0.00%            |
| Bond Sales                                                   | 0                   | 29,304,381          | 11,344,402              | 0                   | (11,344,402)            | 100.00%             | 0.00%            |
| Resource Carryover                                           | 148,661,247         | 169,985,836         | 183,300,014             | 162,451,599         | (20,848,415)            | -11.37%             | 30.28%           |
| Interfund Loans                                              | 1,234,955           | 2,984,955           | 1,180,000               | 100000              | (1,080,000)             | -91.53%             | 0.02%            |
| Fund Transfers                                               | 22,821,407          | 18,766,305          | 30,327,427              | 23,501,784          | (6,825,643)             | -22.51%             | 4.38%            |
| Total Resources                                              | 531,374,329         | 582,965,399         | 601,749,176             | 536,570,755         | (65,178,421)            | -10.83%             | 100.00%          |
| Personnel Services                                           | 128,982,102         | 136,201,457         | 153,351,907             | 148,982,354         | (4,369,553)             | -2.85%              | 27.77%           |
| Materials & Services                                         | 175,606,657         | 190,139,505         | 222,254,829             | 205,504,112         | (16,750,717)            | -7.54%              | 38.30%           |
| Capital Outlay                                               | 3,042,307           | 7,631,964           | 7,387,776               | 6,675,483           | (712,293)               | -9.64%              | 1.24%            |
| Capital Projects                                             | 19,761,075          | 21,245,556          | 33,594,728              | 21,279,041          | (12,315,687)            | -36.66%             | 3.97%            |
| Bond Issuance Costs                                          | 0                   | 74,054              | 193,062                 | 20,000              | (173,062)               | -89.64%             | 0.00%            |
| Other Fiscal Transactions                                    | 0                   | 1,565,000           | 0                       | 301,581             | 301,581                 | 0.00%               | 0.06%            |
| Mortgage Principal Pymt                                      | 90,887              | 6,134,713           | 0                       | 0                   | 0                       | 0.00%               | 0.00%            |
| Mortgage Interest Pymt                                       | 520,489             | 217,252             | 0                       | 0                   | 0                       | 0.00%               | 0.00%            |
| Debt Service                                                 | 9,328,859           | 9,835,493           | 11,467,283              | 12,410,204          | 942,921                 | 8.22%               | 2.31%            |
| Int Pd Interfund Loan                                        | 0                   | 48,098              | 13,500                  | 1600                | (11,900)                | 100.00%             | 0.00%            |
| Payment to Refund Bond                                       | 0                   | 4,035,596           | 5,205,681               | 0                   | (5,205,681)             | -100.00%            | 0.00%            |
| Fund Transfers                                               | 22,821,407          | 19,886,305          | 30,781,433              | 23,490,091          | (7,291,342)             | -23.69%             | 4.38%            |
| Interfund Loan                                               | 1,234,955           | 2,984,955           | 1,180,000               | 100000              | (1,080,000)             | -91.53%             | 0.02%            |
| Operational Contingency                                      | 0                   | 0                   | 32,265,694              | 27,871,340          | (4,394,354)             | -13.62%             | 5.19%            |
| CIP Contingency                                              | 0                   | 0                   | 0                       | 45,000              | 45,000                  | 100%                | 0.01%            |
| Operational Reserves                                         | 0                   | 0                   | 50,541,557              | 42,099,191          | (8,442,366)             | -16.70%             | 7.85%            |
| UEFB                                                         | 0                   | 0                   | 15,485,188              | 16,881,392          | 1,396,204               | 9.02%               | 3.15%            |
| Closure/Post Closure                                         | 0                   | 0                   | 13,772,077              | 13,926,434          | 154,357                 | 1.12%               | 2.60%            |
| Future Projects                                              | 0                   | 0                   | 20,413,638              | 14,653,932          | (5,759,706)             | -28.21%             | 2.73%            |
| Reserve - Comp Liability                                     | 0                   | 0                   | 2,557,827               | 2,250,000           | (307,827)               | -12.03%             | 0.42%            |
| Bonded Debt Res                                              | 0                   | 0                   | 1,282,996               | 79,000              | (1,203,996)             | -93.84%             | 0.42 /           |
| Total Requirements                                           | 361,388,736         | 399,999,948         | 601,749,176             | 536,570,755         | (65,178,421)            | -10.83%             | 100.00%          |

FY 11-12 Adopted Revenues – All Funds

FY 11-12 Adopted Expenditures – All Funds