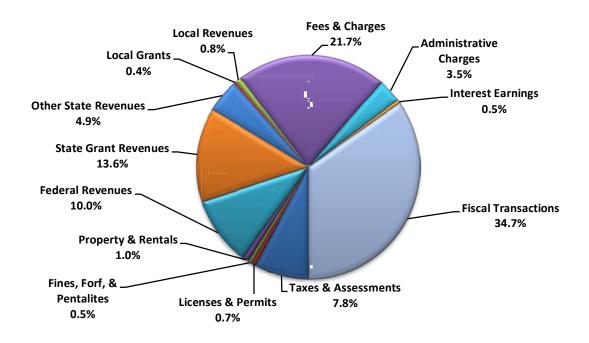

| RESOURCES & REQUIREMENTS - ALL FUNDS COMBINED ADOPTED BUDGET |                     |                     |                         |                     |                         |                     |                  |
|--------------------------------------------------------------|---------------------|---------------------|-------------------------|---------------------|-------------------------|---------------------|------------------|
|                                                              | FY 08-09<br>Actuals | FY 09-10<br>Actuals | FY 10-11<br>Curr Budget | FY 11-12<br>Adopted | \$ Change<br>from 10-11 | % Change from 10-11 | % of Tota<br>Bdg |
| Taxes & Assessments                                          | 40,134,201          | 41,181,477          | 41,146,174              | 41,808,246          | 662,072                 | 1.61%               | 7.79%            |
| Licenses & Permits                                           | 3,510,595           | 3,711,760           | 3,627,518               | 3,657,778           | 30,260                  | 0.83%               | 0.68%            |
| Fines, Forf., Penalities                                     | 3,758,147           | 2,814,561           | 2,957,456               | 2,877,086           | (80,370)                | -2.72%              | 0.54%            |
| Property & Rentals                                           | 7,256,074           | 5,519,420           | 11,238,325              | 5,296,444           | (5,941,881)             | -52.87%             | 0.99%            |
| Federal Revenue                                              | 68,063,644          | 68,958,043          | 72,470,437              | 53,638,106          | (18,832,331)            | -25.99%             | 10.00%           |
| State Grant Revenue                                          | 72,189,892          | 74,151,584          | 74,496,607              | 72,845,764          | (1,650,843)             | -2.22%              | 13.58%           |
| Other State Revenue                                          | 20,345,265          | 20,924,908          | 22,391,055              | 26,082,323          | 3,691,268               | 16.49%              | 4.86%            |
| Local Grants                                                 | 7,282,856           | 2,741,990           | 2,688,434               | 2,065,589           | (622,845)               | -23.17%             | 0.38%            |
| Local Revenues                                               | 4,837,081           | 5,193,754           | 4,150,074               | 4,306,625           | 156,551                 | 3.77%               | 0.80%            |
| Fees & Charges                                               | 111,190,600         | 116,581,673         | 120,401,872             | 116,556,939         | (3,844,933)             | -3.19%              | 21.72%           |
| Administrative Charges                                       | 15,119,453          | 16,531,026          | 17,445,536              | 18,681,867          | 1,236,331               | 7.09%               | 3.48%            |
| Interest Earnings                                            | 4,968,911           | 2,508,350           | 2,583,845               | 2,700,605           | 116,760                 | 4.52%               | 0.50%            |
| Mortgage Assumption                                          | 0                   | 1,105,376           | 0                       | 0                   | 0                       | 0.00%               | 0.00%            |
| Bond Sales                                                   | 0                   | 29,304,381          | 11,344,402              | 0                   | (11,344,402)            | 100.00%             | 0.00%            |
| Resource Carryover                                           | 148,661,247         | 169,985,836         | 183,300,014             | 162,451,599         | (20,848,415)            | -11.37%             | 30.28%           |
| Interfund Loans                                              | 1,234,955           | 2,984,955           | 1,180,000               | 100000              | (1,080,000)             | -91.53%             | 0.02%            |
| Fund Transfers                                               | 22,821,407          | 18,766,305          | 30,327,427              | 23,501,784          | (6,825,643)             | -22.51%             | 4.38%            |
| Total Resources                                              | 531,374,329         | 582,965,399         | 601,749,176             | 536,570,755         | (65,178,421)            | -10.83%             | 100.00%          |
| Personnel Services                                           | 128,982,102         | 136,201,457         | 153,351,907             | 148,982,354         | (4,369,553)             | -2.85%              | 27.77%           |
| Materials & Services                                         | 175,606,657         | 190,139,505         | 222,254,829             | 205,504,112         | (16,750,717)            | -7.54%              | 38.30%           |
| Capital Outlay                                               | 3,042,307           | 7,631,964           | 7,387,776               | 6,675,483           | (712,293)               | -9.64%              | 1.24%            |
| Capital Projects                                             | 19,761,075          | 21,245,556          | 33,594,728              | 21,279,041          | (12,315,687)            | -36.66%             | 3.97%            |
| Bond Issuance Costs                                          | 0                   | 74,054              | 193,062                 | 20,000              | (173,062)               | -89.64%             | 0.00%            |
| Other Fiscal Transactions                                    | 0                   | 1,565,000           | 0                       | 301,581             | 301,581                 | 0.00%               | 0.06%            |
| Mortgage Principal Pymt                                      | 90,887              | 6,134,713           | 0                       | 0                   | 0                       | 0.00%               | 0.00%            |
| Mortgage Interest Pymt                                       | 520,489             | 217,252             | 0                       | 0                   | 0                       | 0.00%               | 0.00%            |
| Debt Service                                                 | 9,328,859           | 9,835,493           | 11,467,283              | 12,410,204          | 942,921                 | 8.22%               | 2.31%            |
| Int Pd Interfund Loan                                        | 0                   | 48,098              | 13,500                  | 1600                | (11,900)                | 100.00%             | 0.00%            |
| Payment to Refund Bond                                       | 0                   | 4,035,596           | 5,205,681               | 0                   | (5,205,681)             | -100.00%            | 0.00%            |
| Fund Transfers                                               | 22,821,407          | 19,886,305          | 30,781,433              | 23,490,091          | (7,291,342)             | -23.69%             | 4.38%            |
| Interfund Loan                                               | 1,234,955           | 2,984,955           | 1,180,000               | 100000              | (1,080,000)             | -91.53%             | 0.02%            |
| Operational Contingency                                      | 0                   | 0                   | 32,265,694              | 27,871,340          | (4,394,354)             | -13.62%             | 5.19%            |
| CIP Contingency                                              | 0                   | 0                   | 0                       | 45,000              | 45,000                  | 100%                | 0.01%            |
| Operational Reserves                                         | 0                   | 0                   | 50,541,557              | 42,099,191          | (8,442,366)             | -16.70%             | 7.85%            |
| UEFB                                                         | 0                   | 0                   | 15,485,188              | 16,881,392          | 1,396,204               | 9.02%               | 3.15%            |
| Closure/Post Closure                                         | 0                   | 0                   | 13,772,077              | 13,926,434          | 154,357                 | 1.12%               | 2.60%            |
| Future Projects                                              | 0                   | 0                   | 20,413,638              | 14,653,932          | (5,759,706)             | -28.21%             | 2.73%            |
| Reserve - Comp Liability                                     | 0                   | 0                   | 2,557,827               | 2,250,000           | (307,827)               | -12.03%             | 0.42%            |
| Bonded Debt Res                                              | 0                   | 0                   | 1,282,996               | 79,000              | (1,203,996)             | -93.84%             | 0.42 /           |
| Total Requirements                                           | 361,388,736         | 399,999,948         | 601,749,176             | 536,570,755         | (65,178,421)            | -10.83%             | 100.00%          |

FY 11-12 Adopted Revenues – All Funds

FY 11-12 Adopted Expenditures – All Funds