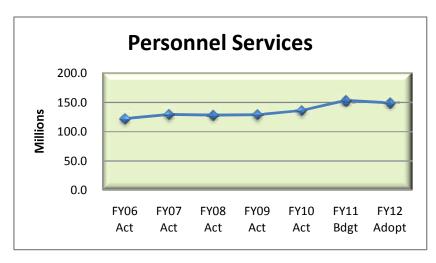

#### Personnel Services

Lane County's services, like most governmental agencies, are labor intensive. Wages and benefits are budgeted at \$148.9 million next year and represent 27.7% of the total budget. Overall, Personnel Services are down \$4.3 million as a result of a decreased labor force due to reducing revenues, and budget direction given by the County Administrator to hold costs flat where possible.

Lane County's State of Oregon

Public Employee Retirement System (PERS) rates increase as a result of their regular biennium adjustment meant to meet the funding liability standards set by the PERS Board. While Lane County fared better than many Oregon governmental entities, an increase in rate by 3% for the Tier I/III employees resulted in a 40% cost increase for those positions. Meanwhile, the Oregon Public Service Retirement Plan (OPSRP) for employees hired after August 29, 2003, had a rate increase of 1%. These rates will remain steady through FY 12-13, with the County anticipating another increase in FY 13-14.