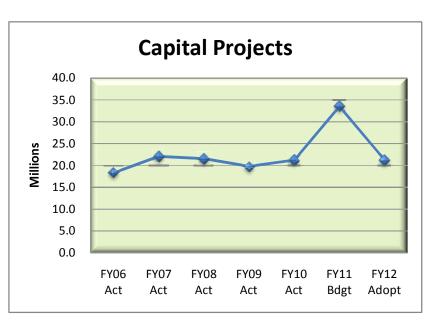

#### Capital Projects

Capital projects are budgeted at \$21.2 million and represent 4% of the total budget. The spike in FY 10-11, was primarily a reflection of the road and bridge projects approved for FY 10-11. These projects are based upon the Five-Year Capital Improvements Plan prepared by the Department of Public Works. FY 11-12 reflects a reduction of \$12.3 million due to shrinking Road Fund resources and completion of projects.